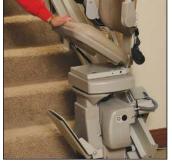

# CHOOSING THE RIGHT CURVED STAIRLIFT

CRE-2110 - Elite Indoor Curved Stairlift

## STANDARD **FEATURES**

- Plush, generous-size seat with multiple height adjustments
- Adjustable width armrests
- Offset swivel seat to get on/off safe and easily
- Armrest rocker switch for simple operation
- Painted rail with covered gear rack gives a sleek appearance
- Flip up arms, seat, and footrest create extra space on steps
- Two wireless call/sends allow unit to be controlled remotely
- Two 12v batteries ensure performance even in a power outage
- Soft start/stop for a smooth ride from start to finish
- Adjustable footrest height for maximum comfort
- Onboard audio/visual diagnostics for easy service
- Obstruction sensors and seat belt ensure safety