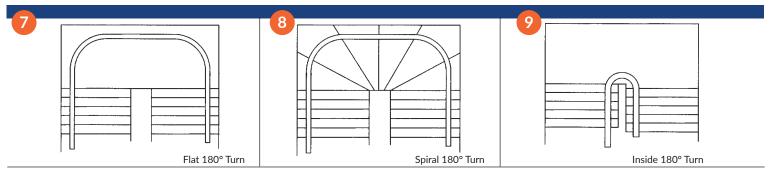

Stairlift







## STANDARD **FEATURES**

- Plush, generous-size seat with multiple height adjustments
- Adjustable width armrests
- Offset swivel seat to get on/off safe and easily
- Armrest rocker switch for simple operation
- Painted rail with covered gear rack gives a sleek appearance
- Flip up arms, seat, and footrest create extra space on steps
- Two wireless call/sends allow unit to be controlled remotely
- Two 12v batteries ensure performance even in a power outage
- Soft start/stop for a smooth ride from start to finish
- Adjustable footrest height for maximum comfort
- Onboard audio/visual diagnostics for easy service
- Obstruction sensors and seat belt ensure safety





## CHOOSING THE RIGHT CURVED STAIRLIFT

## STRAIGHT RAIL APPLICATIONS:



### 90° TURNS:



## 180° TURNS:



## **Double 90° TURNS:**



### **CUSTOM RADIUS TURNS:**



### **RAIL AND PARK OPTIONS:**





AVAILABLE CURVED STAIRLIFT OPTIONS ON NEXT PAGE.

## SEAT **OPTIONS**

Variety of upholstery choices

\*See dealer samples for more accurate color representations

#### **Deluxe Upholstery Options**









Dark Brown

Vinyl Upholstery Options











Maroon

Olive

Charcoal

Light Brown

Tan - Standard Vinyl







Power swivel seat



• Wider footrest

### **Seat Options not pictured**

• Paddle control • Larger seat pad • Mid-park and charge station • Top or bottom park position



1355 Grand Ave. Ste 102 San Marcos, CA 92078 www.pacificmobility.com