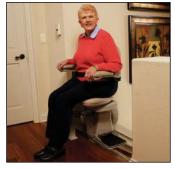

# CHOOSING THE RIGHT CURVED STAIRLIFT

CRE-2110 - Elite Indoor Curved Stairlift

## STANDARD **FEATURES**

- Plush, generous-size seat with multiple height adjustments
- Adjustable width armrests
- Offset swivel seat to get on/off safe and easily
- Armrest rocker switch for simple operation
- Painted rail with covered gear rack gives a sleek appearance
- Flip up arms, seat, and footrest create extra space on steps
- Two wireless call/sends allow unit to be controlled remotely
- Two 12v batteries ensure performance even in a power outage
- Soft start/stop for a smooth ride from start to finish
- Adjustable footrest height for maximum comfort
- Onboard audio/visual diagnostics for easy service
- Obstruction sensors and seat belt ensure safety