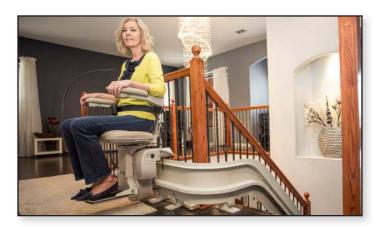

# CHOOSING THE RIGHT CURVED STAIRLIFT

CRE-2110 - Elite Indoor Curved Stairlift

## STANDARD **FEATURES**

- Plush, generous-size seat with multiple height adjustments
- Adjustable width armrests
- Offset swivel seat to get on/off safe and easily
- Armrest rocker switch for simple operation
- Painted rail with covered gear rack gives a sleek appearance
- Flip up arms, seat, and footrest create extra space on steps
- Two wireless call/sends allow unit to be controlled remotely
- Two 12v batteries ensure performance even in a power outage
- Soft start/stop for a smooth ride from start to finish
- Adjustable footrest height for maximum comfort
- Onboard audio/visual diagnostics for easy service
- Obstruction sensors and seat belt ensure safety