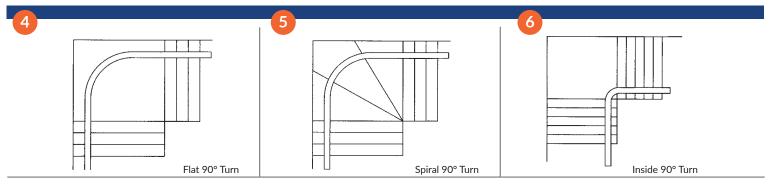

ite Indoor Curved Stairlift







## STANDARD **FEATURES**

- Plush, generous-size seat with multiple height adjustments
- Adjustable width armrests
- Offset swivel seat to get on/off safe and easily
- Armrest rocker switch for simple operation
- Painted rail with covered gear rack gives a sleek appearance
- Flip up arms, seat, and footrest create extra space on steps
- Two wireless call/sends allow unit to be controlled remotely
- Two 12v batteries ensure performance even in a power outage
- Soft start/stop for a smooth ride from start to finish
- Adjustable footrest height for maximum comfort
- Onboard audio/visual diagnostics for easy service
- Obstruction sensors and seat belt ensure safety





## CHOOSING THE RIGHT CURVED STAIRLIFT

## STRAIGHT RAIL APPLICATIONS:



### 90° TURNS:



## 180° TURNS:



## **Double 90° TURNS:**



### **CUSTOM RADIUS TURNS:**



### **RAIL AND PARK OPTIONS:**





AVAILABLE CURVED STAIRLIFT OPTIONS ON NEXT PAGE.

## SEAT **OPTIONS**

Variety of upholstery choices

\*See dealer samples for more accurate color representations

#### **Deluxe Upholstery Options**









Dark Brown

Vinyl Upholstery Options











Maroon

Olive

Charcoal

Light Brown

Tan - Standard Vinyl







Power swivel seat



• Wider footrest

### **Seat Options not pictured**

• Paddle control • Larger seat pad • Mid-park and charge station • Top or bottom park position



1355 Grand Ave. Ste 102 San Marcos, CA 92078 www.pacificmobility.com