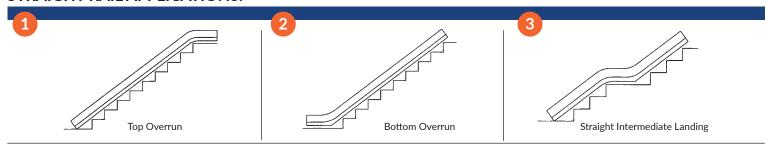

CRE-2110 - Elite Indoor Curved Stairlift







## STANDARD **FEATURES**

- Plush, generous-size seat with multiple height adjustments
- Adjustable width armrests
- Offset swivel seat to get on/off safe and easily
- Armrest rocker switch for simple operation
- Painted rail with covered gear rack gives a sleek appearance
- Flip up arms, seat, and footrest create extra space on steps
- Two wireless call/sends allow unit to be controlled remotely
- Two 12v batteries ensure performance even in a power outage
- Soft start/stop for a smooth ride from start to finish
- Adjustable footrest height for maximum comfort
- Onboard audio/visual diagnostics for easy service
- Obstruction sensors and seat belt ensure safety





## CHOOSING THE RIGHT CURVED STAIRLIFT

## STRAIGHT RAIL APPLICATIONS:



### 90° TURNS:



## 180° TURNS:



## **Double 90° TURNS:**



### **CUSTOM RADIUS TURNS:**



### **RAIL AND PARK OPTIONS:**





AVAILABLE CURVED STAIRLIFT OPTIONS ON NEXT PAGE.

## SEAT **OPTIONS**

Variety of upholstery choices

\*See dealer samples for more accurate color representations

#### **Deluxe Upholstery Options**









Dark Brown

Vinyl Upholstery Options











Maroon

Olive

Charcoal

Light Brown

Tan - Standard Vinyl







Power swivel seat



• Wider footrest

### **Seat Options not pictured**

• Paddle control • Larger seat pad • Mid-park and charge station • Top or bottom park position



1355 Grand Ave. Ste 102 San Marcos, CA 92078 www.pacificmobility.com