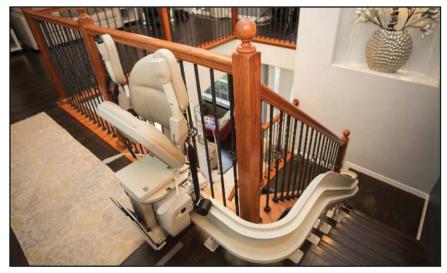

# CHOOSING THE RIGHT CURVED STAIRLIFT

CRE-2110 - Elite Indoor Curved Stairlift

## STANDARD **FEATURES**

- Plush, generous-size seat with multiple height adjustments
- Adjustable width armrests
- Offset swivel seat to get on/off safe and easily
- Armrest rocker switch for simple operation
- Painted rail with covered gear rack gives a sleek appearance
- Flip up arms, seat, and footrest create extra space on steps
- Two wireless call/sends allow unit to be controlled remotely
- Two 12v batteries ensure performance even in a power outage
- Soft start/stop for a smooth ride from start to finish
- Adjustable footrest height for maximum comfort
- Onboard audio/visual diagnostics for easy service
- Obstruction sensors and seat belt ensure safety