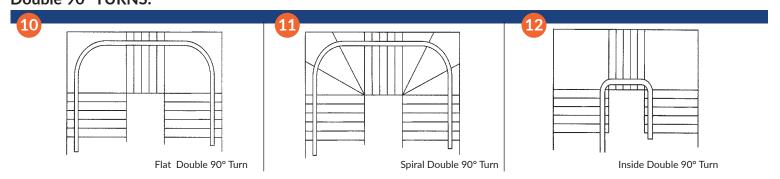

**FEATURES**

- Plush, generous-size seat with multiple height adjustments
- Adjustable width armrests
- Offset swivel seat to get on/off safe and easily
- Armrest rocker switch for simple operation
- Painted rail with covered gear rack gives a sleek appearance
- Flip up arms, seat, and footrest create extra space on steps
- Two wireless call/sends allow unit to be controlled remotely
- Two 12v batteries ensure performance even in a power outage
- Soft start/stop for a smooth ride from start to finish
- Adjustable footrest height for maximum comfort
- Onboard audio/visual diagnostics for easy service
- Obstruction sensors and seat belt ensure safety





## CHOOSING THE RIGHT CURVED STAIRLIFT

## STRAIGHT RAIL APPLICATIONS:



### 90° TURNS:



## 180° TURNS:



## **Double 90° TURNS:**



### **CUSTOM RADIUS TURNS:**



### **RAIL AND PARK OPTIONS:**





AVAILABLE CURVED STAIRLIFT OPTIONS ON NEXT PAGE.

## SEAT **OPTIONS**

Variety of upholstery choices

\*See dealer samples for more accurate color representations

#### **Deluxe Upholstery Options**









Dark Brown

Vinyl Upholstery Options











Maroon

Olive

Charcoal

Light Brown

Tan - Standard Vinyl







Power swivel seat



• Wider footrest

### **Seat Options not pictured**

• Paddle control • Larger seat pad • Mid-park and charge station • Top or bottom park position



1355 Grand Ave. Ste 102 San Marcos, CA 92078 www.pacificmobility.com