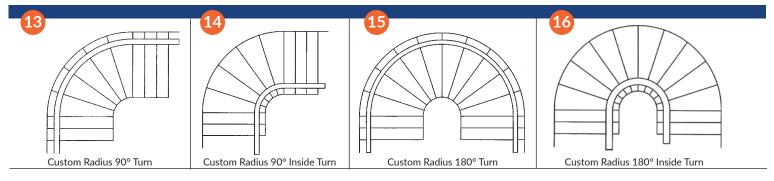

-size seat with multiple height adjustments
- Adjustable width armrests
- Offset swivel seat to get on/off safe and easily
- Armrest rocker switch for simple operation
- Painted rail with covered gear rack gives a sleek appearance
- Flip up arms, seat, and footrest create extra space on steps
- Two wireless call/sends allow unit to be controlled remotely
- Two 12v batteries ensure performance even in a power outage
- Soft start/stop for a smooth ride from start to finish
- Adjustable footrest height for maximum comfort
- Onboard audio/visual diagnostics for easy service
- Obstruction sensors and seat belt ensure safety





## CHOOSING THE RIGHT CURVED STAIRLIFT

## STRAIGHT RAIL APPLICATIONS:



### 90° TURNS:



## 180° TURNS:



## **Double 90° TURNS:**



### **CUSTOM RADIUS TURNS:**



### **RAIL AND PARK OPTIONS:**





AVAILABLE CURVED STAIRLIFT OPTIONS ON NEXT PAGE.

## SEAT **OPTIONS**

Variety of upholstery choices

\*See dealer samples for more accurate color representations

#### **Deluxe Upholstery Options**









Dark Brown

Vinyl Upholstery Options











Maroon

Olive

Charcoal

Light Brown

Tan - Standard Vinyl







Power swivel seat



• Wider footrest

### **Seat Options not pictured**

• Paddle control • Larger seat pad • Mid-park and charge station • Top or bottom park position



1355 Grand Ave. Ste 102 San Marcos, CA 92078 www.pacificmobility.com