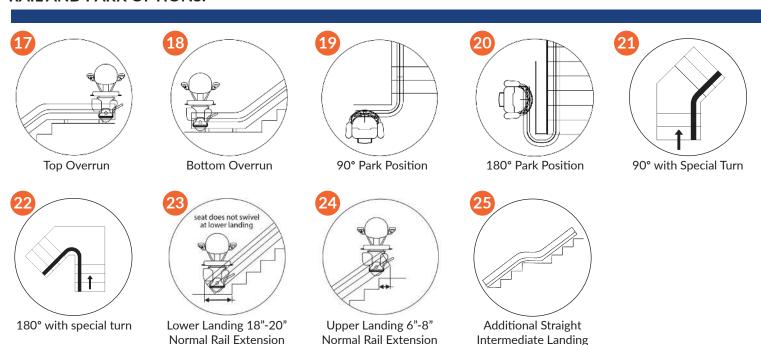

### **RAIL AND PARK OPTIONS:**

AVAILABLE CURVED STAIRLIFT OPTIONS ON NEXT PAGE.