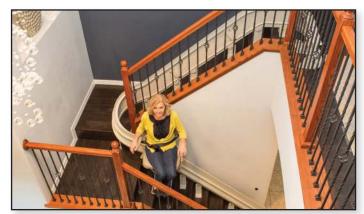

# CHOOSING THE RIGHT CURVED STAIRLIFT

CRE-2110 - Elite Indoor Curved Stairlift

## STANDARD **FEATURES**

- Plush, generous-size seat with multiple height adjustments
- Adjustable width armrests
- Offset swivel seat to get on/off safe and easily
- Armrest rocker switch for simple operation
- Painted rail with covered gear rack gives a sleek appearance
- Flip up arms, seat, and footrest create extra space on steps
- Two wireless call/sends allow unit to be controlled remotely
- Two 12v batteries ensure performance even in a power outage
- Soft start/stop for a smooth ride from start to finish
- Adjustable footrest height for maximum comfort
- Onboard audio/visual diagnostics for easy service
- Obstruction sensors and seat belt ensure safety