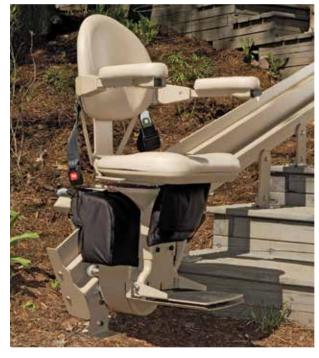

## **TECHNICAL SPECIFICATIONS**

Seat Pad Size: 17.5"/ 445 mm wide x 15"/ 381 mm deep

Armrests: adjustable to 21.75" / 552 mm between arms

Footrest Size: 10"/ 254 mm long x 9"/ 229 mm wide

No matter what the weather, Bruno's Elite Outdoor Curved stairlift helps you enjoy the freedom of the great outdoors. Custom-crafted to precisely follow the angles of your stairs, the Elite offers Bruno's renowned reliability and smooth, safe ride. The weather-protected design ensures top-notch performance year round.

- Weight capacity: 400 lb/ 181 kg
- Performance tested for 0 F 125 F (-18 C to 52 C)
- Durable outdoor paint protects all steel surfaces
- Marine-grade vinyl padded seat and armrests
- Weather-resistant cover protects the unit from the elements when stairlift not in use
- Flip up arms, seat, and footrest create plenty of extra space on steps
- Obstruction safety sensors, seat belt ensure safety
- Two 12v batteries ensure dependable performance even in a power outage
- Soft start/stop gives smooth ride from start to finish
- Plush, generous size seat with multiple height adjustments
- Onboard audio/visual diagnostics for easy service
- Offset swivel seat makes getting on/off safe and easy
- Gold warranty: five year major components; two year parts

## **ELITE OUTDOOR CURVED FEATURES**

Footrest/carriage safety sensors stop the unit when obstruction encountered.

Offset swivel seat makes getting on/off easy.

Flip up arms, seat and footrest create plenty of extra space on steps.