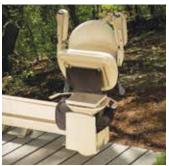

## **ELITE OUTDOOR CURVED FEATURES**

Footrest/carriage safety sensors stop the unit when obstruction encountered.

Offset swivel seat makes getting on/off easy.

Flip up arms, seat and footrest create plenty of extra space on steps.