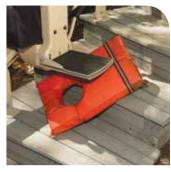

Weather-resistant cover provides durable protection.

Two wireless call/send controls.