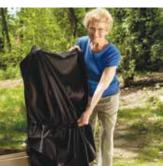

Weather-resistant cover provides durable protection.

Two wireless call/send controls.