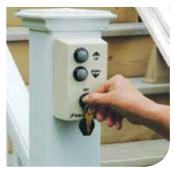

Weather-resistant cover provides durable protection.

Two wireless call/send controls.